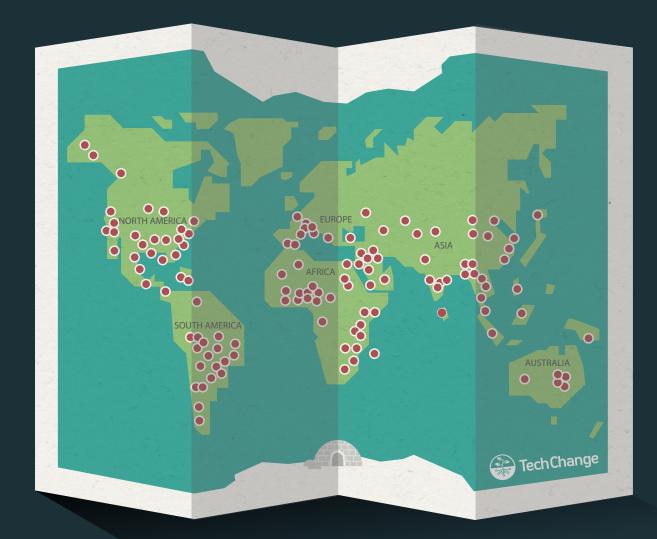

# TECHCHANGE LEARNING COMMUNITY

10,000+ students
198 countries
1,500+ organizations