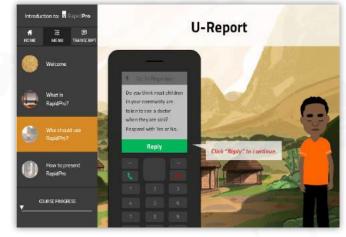

#### Case Studies

The two case studies below exemplify the potential for mobile-based data collection and analysis to impact tocial change on a national scale. View each case study while considering the following questions: What elements have made these programs successful? What can we learn from them in designing our own projects?