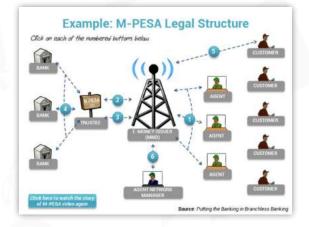

#### Case Studies

The two case studies below exemplify the potential for mobile-based data collection and analysis to impact tocial change on a national scale. View each case study while considering the following questions: What elements have made these programs successful? What can we learn from them in designing our own projects?