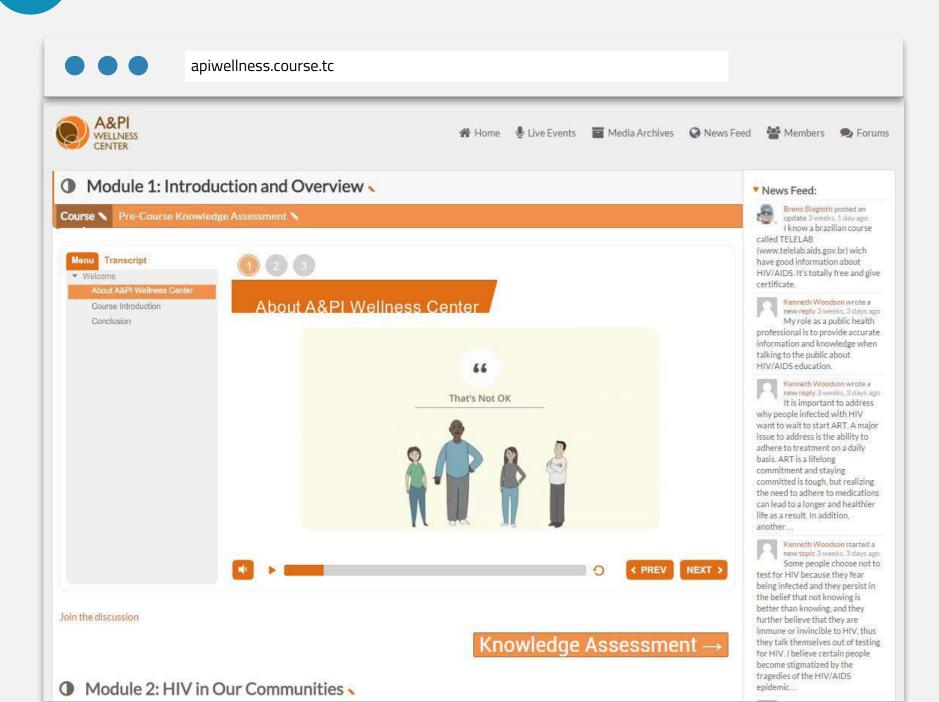

*RAPID PRO COURSE**



**TechChange** provides a full-service, end-to-end learning resource management (LRM) solution for the social sector.

While keeping various **technological** and **bandwidth** capacities in mind, we have built an ideal platform for **social, collaborative** learning. Our platform is home to over **100 courses** reaching more than ten thousand students in **198 countries**.

**DEMO PLATFORM** 







White Labeling



### **Real-time Interactions**



Broad Media Support



Mobile Support



### Student Activity Tracking



Registration / Application Workflow



**Course Evaluations** 



**Communication** Platform



Learning Dashboards



### Secure Payments



### Language Support

12

# PLATFORM EXAMPLE: TECHCHANGE

</>



# PLATFORM EXAMPLE: A&PI WELLNESS

</>



14



# LEARNING DATA & ANALYTICS

#### Maps



#### Dashboards



### Profiles



### Network Visualizations



### PRODUCTION **PIPELINE**





### Development of Working Draft

- Integration of audio, assets, animation, and interactions into the course template
- Internal quality assurance and review



# Feedback & Finalization

- Final edits incorporated
- Final publishing of files