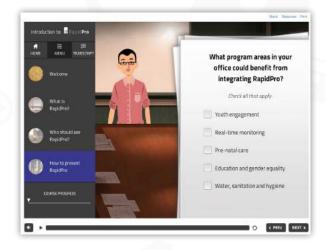

### **RAPID PRO COURSE**

**TechChange** provides a full-service, end-to-end learning resource management (LRM) solution for the social sector.

While keeping various **technological** and **bandwidth** capacities in mind, we have built an ideal platform for **social, collaborative** learning. Our platform is home to over **100 courses** reaching more than ten thousand students in **198 countries**.