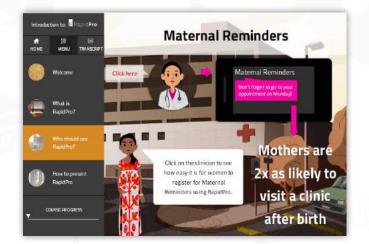

#### Case Studies

The two case studies below exemplify the potential for mobile-based data collection and analysis to impact tocial change on a national scale. View each case study while considering the following questions: What elements have made these programs successful? What can we learn from them in designing our own projects?